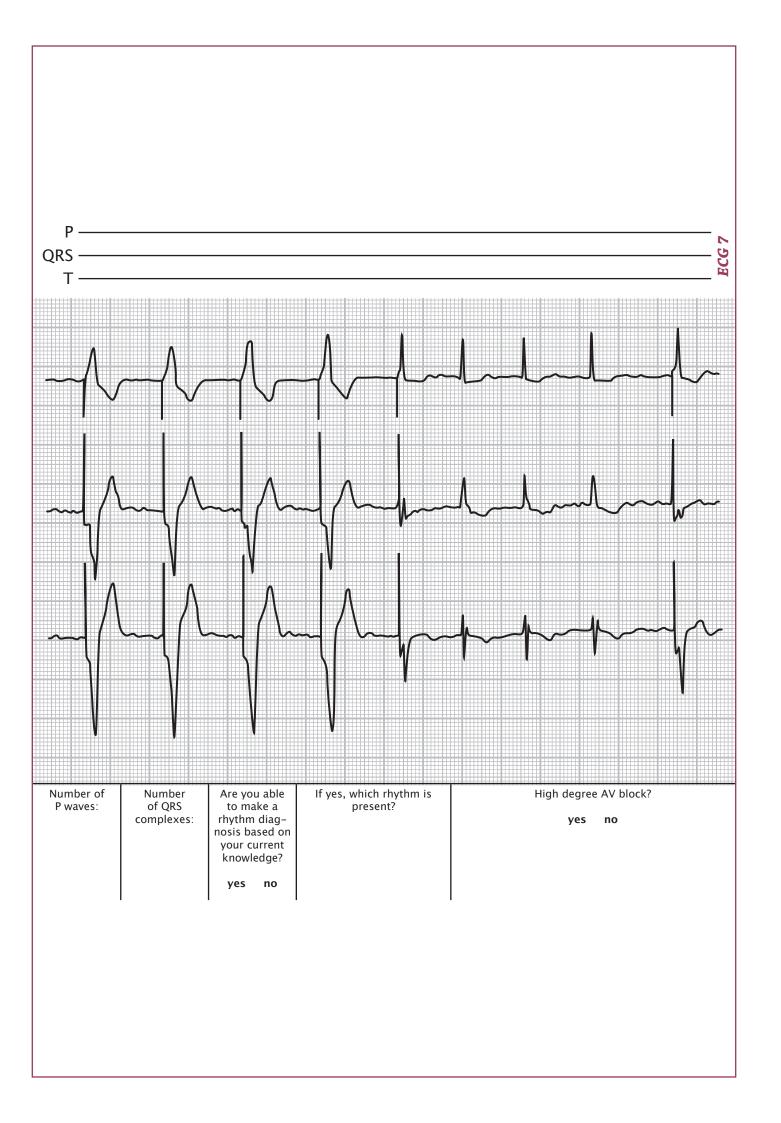

## Level 5 QUIZ SECTION

Please count the number of P waves and QRS complexes on the following ECG tracings. Is there a mismatch? Can you identify the patients with high degree AV block? Also, what's the rhythm?