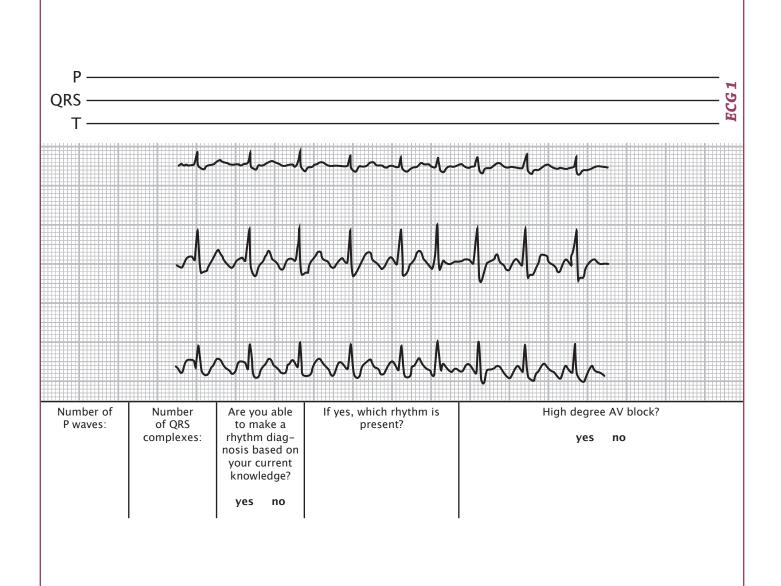

## Level 5 QUIZ SECTION

Please count the number of P waves and QRS complexes on the following ECG tracings. Is there a mismatch? Can you identify the patients with high degree AV block? Also, what's the rhythm?