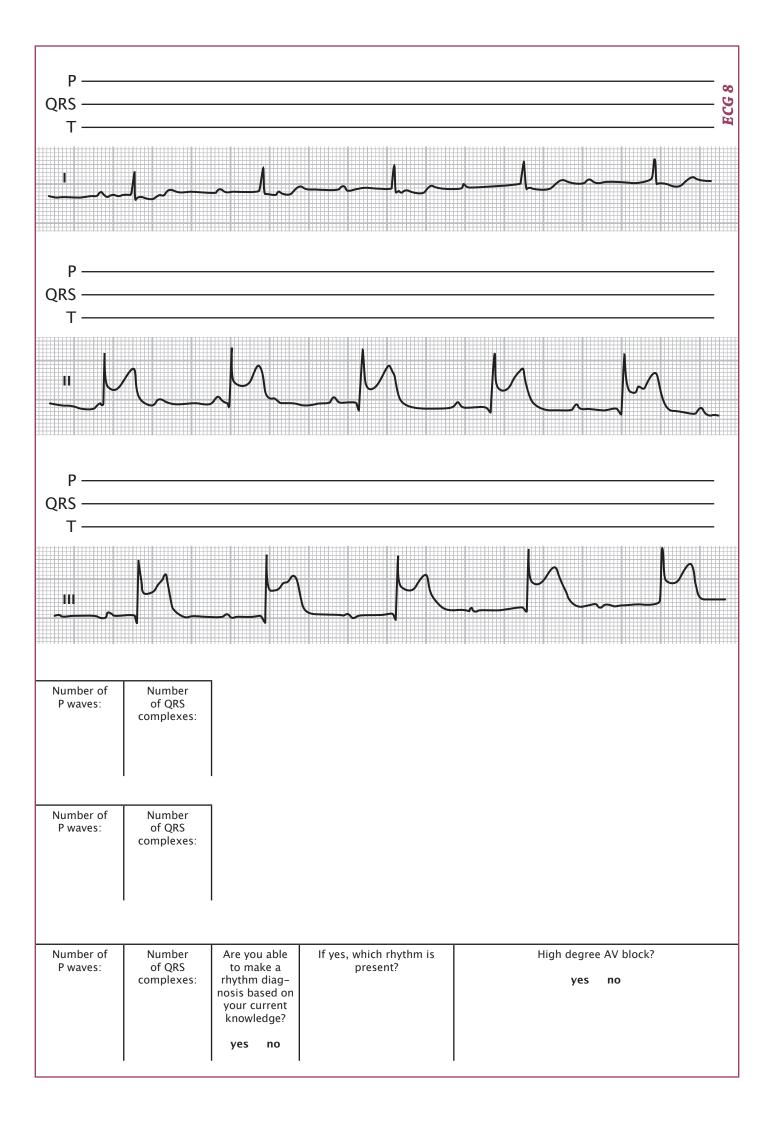

## Level 5 QUIZ SECTION

Please count the number of P waves and QRS complexes on the following ECG tracings. Is there a mismatch? Can you identify the patients with high degree AV block? Also, what's the rhythm?